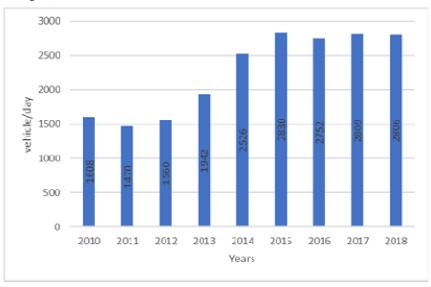

Examining the traffic of the routes, it can be said each of them that the vehicle traffic exceeds 2,000 vehicles/day. The traffic of the road 1401 increased by 24% between 2011 and 2018, and the chart shows that further growth is expected in the future. (Fig. 2.)

Fig. 2: Traffic increase on the 1401 road

The Mosonmagyaróvár and Máriakálnok connecting Road No. 1406 is almost 7 km long. The traffic of this road in 9 years has increased even more spectacularly than of the 1401 road. Because until 2012 it didn't even reach 2000 vehicles/day until than in 2013 it jumped over 3500 vehicles/day which represented a 45% increase. Between 2013 and 2018 with 19% has increased the vehicle traffic on road 1406. (Fig. 3.)