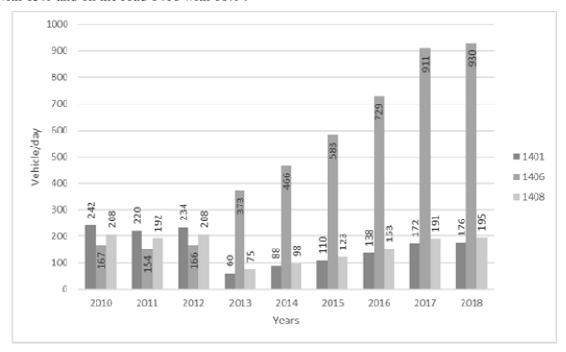

In the case of the three busiest roads in the Szigetköz from 2013 a clear increase can be observed in the annual average bicycle traffic. (Fig. 5.) Among them, the road 1406 is highlighted where most people cycle, and between 2013 and 2018, the rate of cyclists increased by nearly 60%. In the same period on road the 1401 with 65% and on the road 1408 with 61%.

Fig. 5: The change of rate in bicycle traffic between 2010 and 2018 (%)

From the traffic data it clearly turns out, that cycling plays and important role in the area, and and its year-on-year growth also predicts that its development will be necessary. All of this will be important not only from a traffic point of view, but also from an environmental point of view. Therefore it is also necessary to study how the green areas of the Szigetköz settlements changed between 2010 and 2018. Because, as it can be seen vehicle traffic has increased significantly in 9 years, and it is expected that it will only increase in the future.