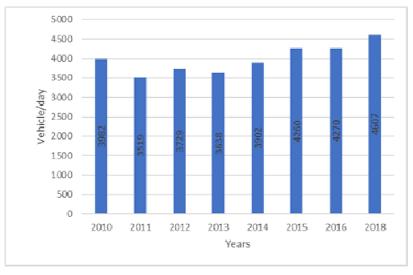

Examining the traffic of the routes, it can be said each of them that the vehicle traffic exceeds 2,000 vehicles/day. The traffic of the road 1401 increased by 24% between 2011 and 2018, and the chart shows that further growth is expected in the future. (Fig. 2.)

Fig. 2: Traffic increase on the 1401 road

The Mosonmagyaróvár and Máriakálnok connecting Road No. 1406 is almost 7 km long. The traffic of this road in 9 years has increased even more spectacularly than of the 1401 road. Because until 2012 it didn't even reach 2000 vehicles/day until than in 2013 it jumped over 3500 vehicles/day which represented a 45% increase. Between 2013 and 2018 with 19% has increased the vehicle traffic on road 1406. (Fig. 3.)