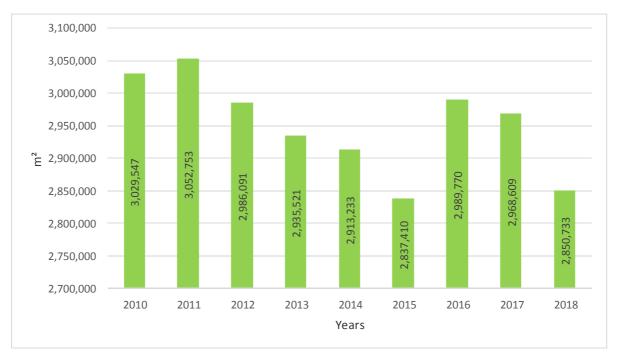

# 4 THE CHANGES IN THE GREEN AREAS OF THE SZIGETKÖZ

The size of the green areas of the Szigetköz settlements between 2010 and 2018 shows a rather varied picture. (Fig.6.) The reason for this is that form the studied 32 settlements Ásványráró, Dunaremete, Feketeerő and Mecsér have never provided statistical data on the size of their green areas. And form 2011 Győrújfalu and form 2013 Bezenye and Győrzámoly settlements did the same. In addition, the data provided by individual settlements show significant differences in certain years, of which the two big cities Győr and Mosonmagyaróvár are highlighted, where the most green areas are located. Therefore, the jumps and declines shown in the diagram are due to these two cities. However it is important to note that the size of green areas in the majority of the Szigetköz villages is mostly stagnant or slightly increasing, while the decrease is mainly characteristic of Győr and Mosonmagyaróvár. However due to the increase in traffic and the number of vehicles, it can be seen that the protection and increase of green areas is not enough for the Szigetköz area to remain sustainable without significant transport development. Therefore in the next chapter it will be presented that the settlements of the studied area what kind of transport developments planning in the future.

Fig. 6: The changing of the green areas in the settlements of the Szigetköz