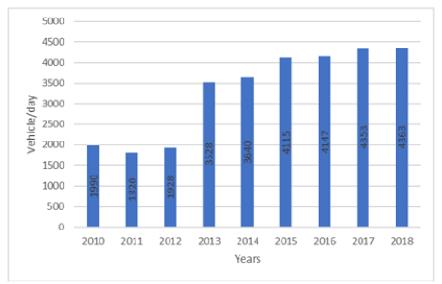

Fig. 3: Traffic increase on the 1406 road

The Mosonmagyaróvár-Dunakiliti-Rajka connecting Road No. 1408 is almost 18 km long. The highest increase in traffic was between 2013 and 2024 when the traffic of the route increased by 23%. Similar to the roads 1401 and 1406 the traffic of the 1408 road is also constantly increasing which between 2014 and 2018 has grown by 10%. (Fig. 4.)

Fig. 4: Traffic increase on the 1408 road

Overall, it can be said that the traffic of the studied roads showed a significant increase in 9 years. All of this is true not only for the three busiest roads which were presented in the study, but also for all the routes located in the Szigetköz.