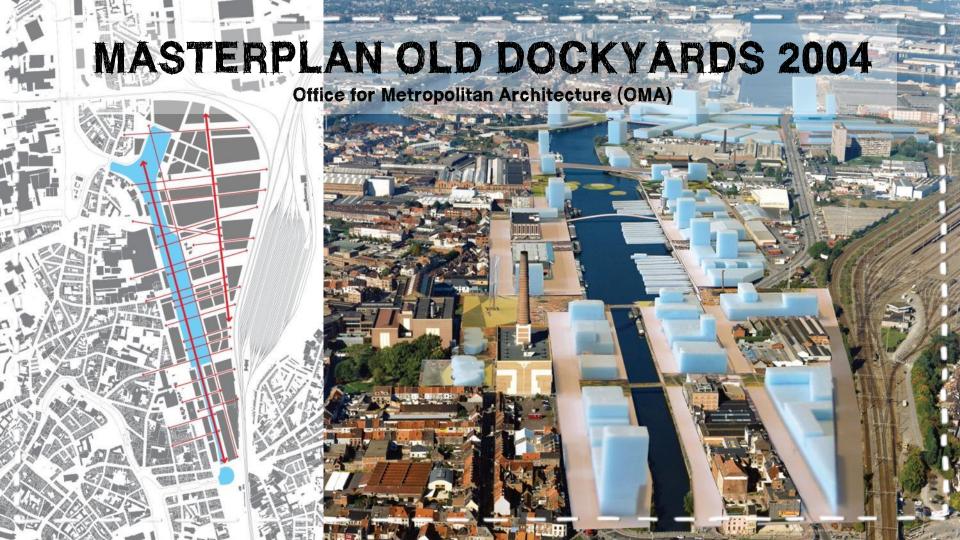

## Concept: Satey - model

1.500 houses
Social housing (20%)
Affordable housing (20%)
Free market housing (60%)

Offices, school, kinder garden, sport hall, shops, ...

New inhabitans: ca 3000

Docks: ca 13 ha

Area: ca 16,5 ha:

Recreation zone: ca 10 ha

Terrain: ca 6,5 ha

## To increase mobility and livability:

- The new city ring road
- Pedestrian and bicycle bridges (2)
- Renovation of the unstable quays walls (2 km)
- Realization of the docks promenade (4 km)
- Creation of new parks (6 ha)
- Brownfieldsite- decontamination vs urban planning