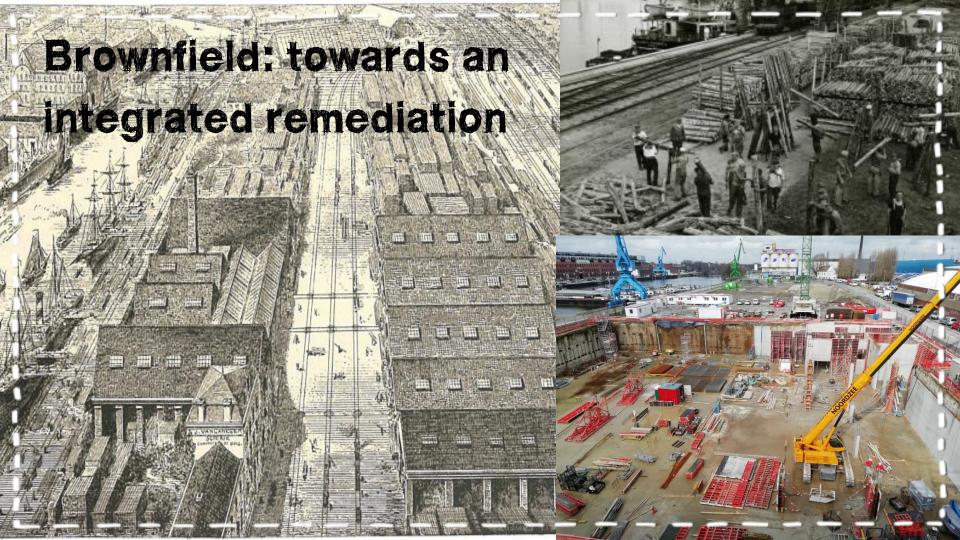

## To increase mobility and livability:

- The new city ring road
- Pedestrian and bicycle bridges (2)
- Renovation of the unstable quays walls (2 km)
- Realization of the docks promenade (4 km)
- Creation of new parks (6 ha)
- Brownfieldsite- decontamination vs urban planning