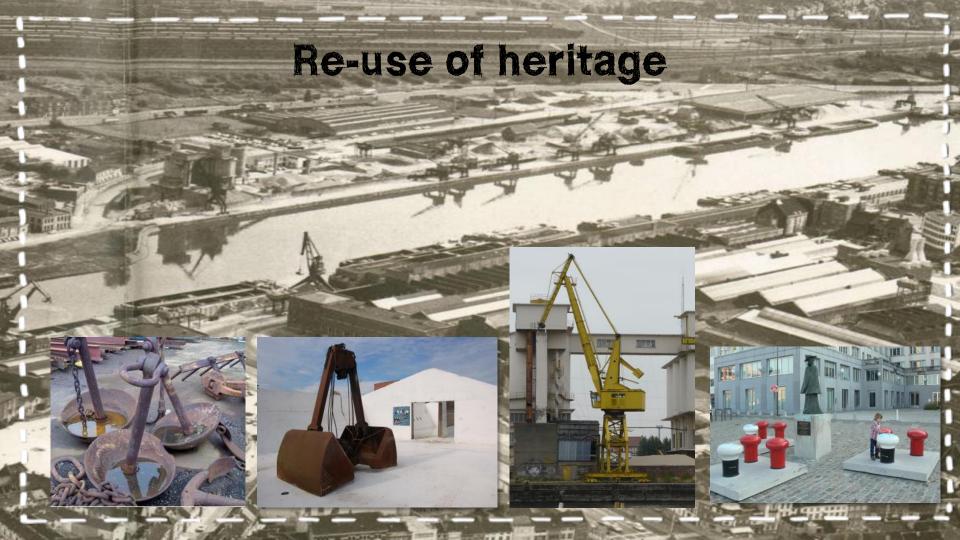

## To increase mobility and livability:

- The new city ring road
- Pedestrian and bicycle bridges (2)
- Renovation of the unstable quays walls (2 km)
- Realization of the docks promenade (4 km)
- Creation of new parks (6 ha)
- Brownfieldsite- decontamination vs urban planning