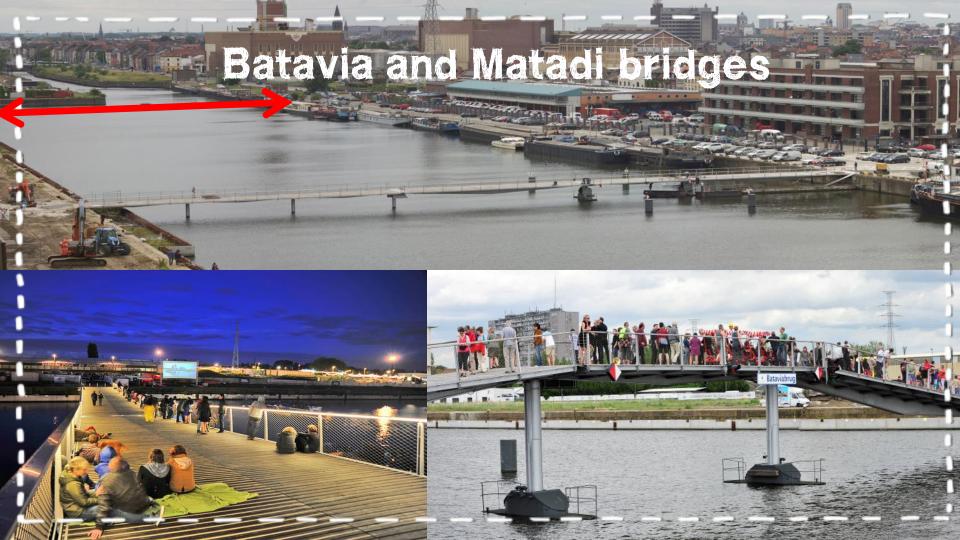

## To increase mobility and livability:

- The new city ring road
- Pedestrian and bicycle bridges (2)
- Renovation of the unstable quays walls (2 km)
- Realization of the docks promenade (4 km)
- Creation of new parks (6 ha)
- Brownfieldsite- decontamination vs urban planning