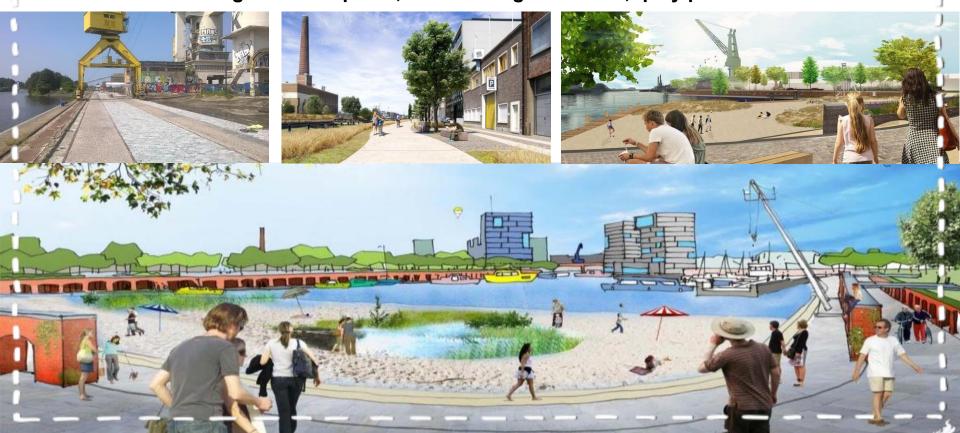

## Public spaces - 24 ha

Surface area of 3 neighborhood parks, residential green areas, quay promenades and docks

## Temporary use = co-creation

Pending the development, we offer film, exhibitions, theatre, sports... for the neighbourhood and for Ghent's inhabitants.:

- DOKvzw (2011)
- GRINDBAKKEN (2012)
- SMOKE& DUST (2013)
- KANGROEN (2013)
- > The Old Dockyards already become a part of the city!