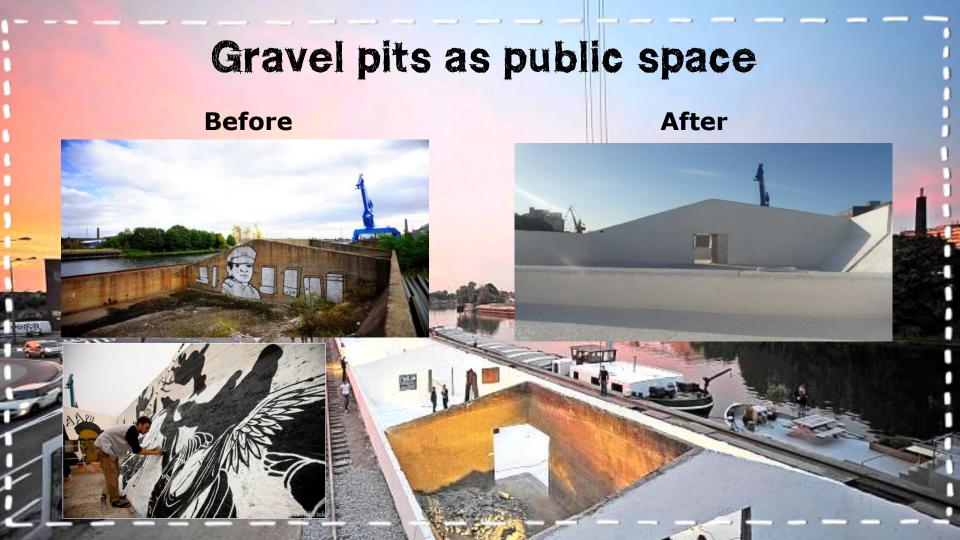

a

Terrain: ca 6,5 ha





## Public Public Partnerships

## To increase mobility and livability:

- The new city ring road
- Pedestrian and bicycle bridges (2)
- Renovation of the unstable quays walls (2 km)
- Realization of the docks promenade (4 km)
- Creation of new parks (6 ha)
- Brownfieldsite- decontamination vs urban planning



# 5 km of quay walls - urgent renovation

## Public spaces - 24 ha

Surface area of 3 neighborhood parks, residential green areas, quay promenades and docks









## Temporary use = co-creation

Pending the development, we offer film, exhibitions, theatre, sports... for the neighbourhood and for Ghent's inhabitants.:

- DOKvzw (2011)
- GRINDBAKKEN (2012)
- SMOKE& DUST (2013)
- KANGROEN (2013)
- > The Old Dockyards already become a part of the city!











## Synergy between the energy and re-use of the water





| 11.9 | 9 000 | <br> |     |   |     | <br>- |         | <br>$\sim$ | _ | _ | <br> | > | <br>_, | <br> |
|------|-------|------|-----|---|-----|-------|---------|------------|---|---|------|---|--------|------|
| - 0  |       |      |     |   |     |       |         |            |   |   |      |   |        | )    |
|      |       |      |     |   |     |       |         |            |   |   |      |   |        | )    |
| - 0  |       |      |     |   |     |       |         |            |   |   |      |   |        | )    |
| - 0  |       |      |     |   |     |       |         |            |   |   |      |   |        | 1    |
| 0    |       |      |     |   |     |       |         |            |   |   |      |   |        |