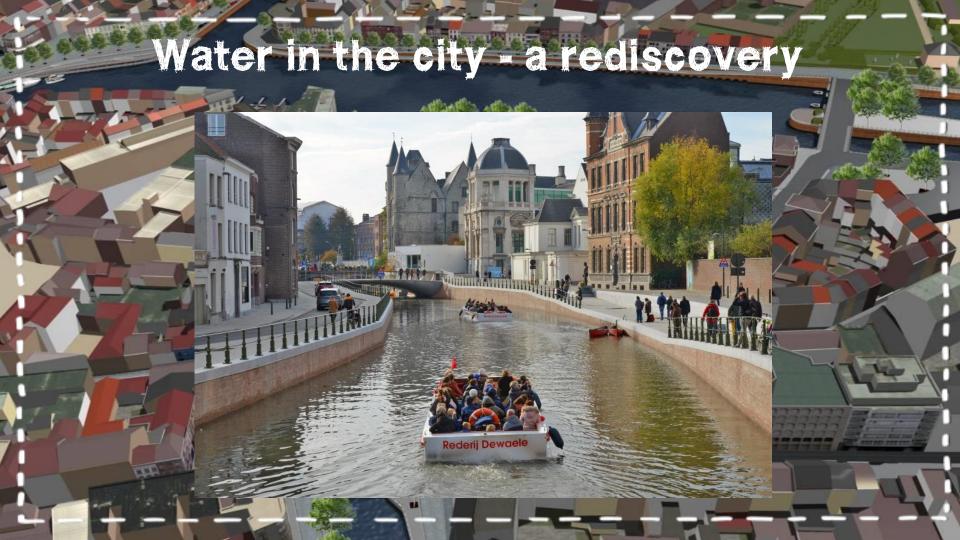

## Public spaces - 24 ha

Surface area of 3 neighborhood parks, residential green areas, quay promenades and docks