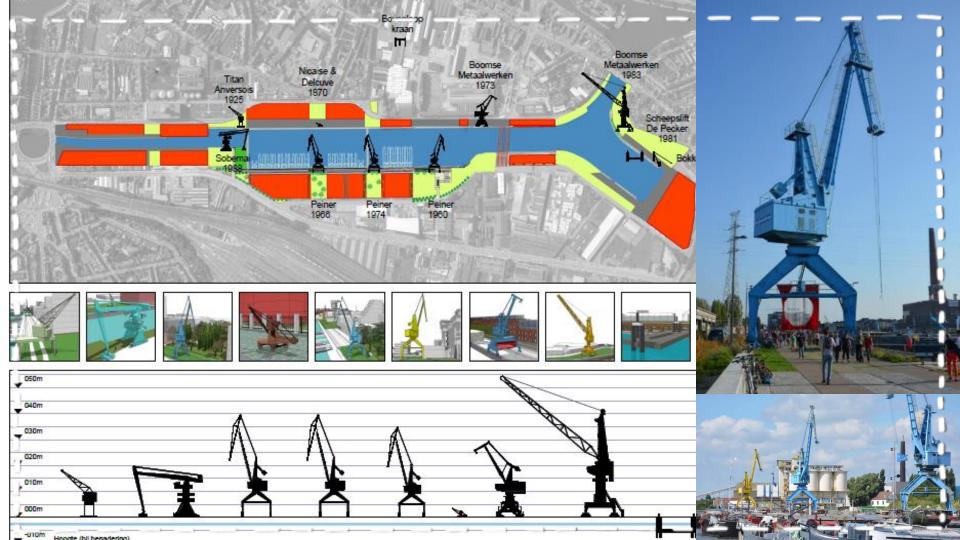

## To increase mobility and livability:

- The new city ring road
- Pedestrian and bicycle bridges (2)
- Renovation of the unstable quays walls (2 km)
- Realization of the docks promenade (4 km)
- Creation of new parks (6 ha)
- Brownfieldsite- decontamination vs urban planning