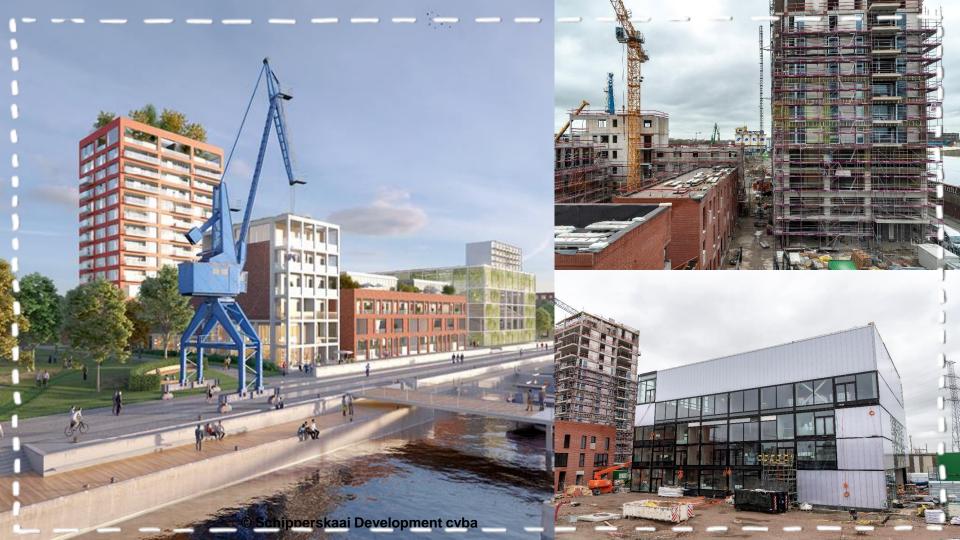

## Concept: Satey - model

1.500 houses
Social housing (20%)
Affordable housing (20%)
Free market housing (60%)

Offices, school, kinder garden, sport hall, shops, ...

New inhabitans: ca 3000

Docks: ca 13 ha

Area: ca 16,5 ha:

Recreation zone: ca 10 ha

Terrain: ca 6,5 ha