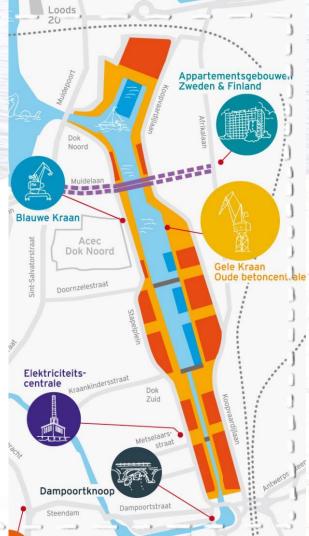

## Concept: Satey - model

1.500 houses
Social housing (20%)
Affordable housing (20%)
Free market housing (60%)

Offices, school, kinder garden, sport hall, shops, ...

New inhabitans: ca 3000

Docks: ca 13 ha

Area: ca 16,5 ha:

Recreation zone: ca 10 ha

Terrain: ca 6,5 ha

## To increase mobility and livability:

- The new city ring road
- Pedestrian and bicycle bridges (2)
- Renovation of the unstable quays walls (2 km)
- Realization of the docks promenade (4 km)
- Creation of new parks (6 ha)
- Brownfieldsite- decontamination vs urban planning

## Public spaces - 24 ha

Surface area of 3 neighborhood parks, residential green areas, quay promenades and docks