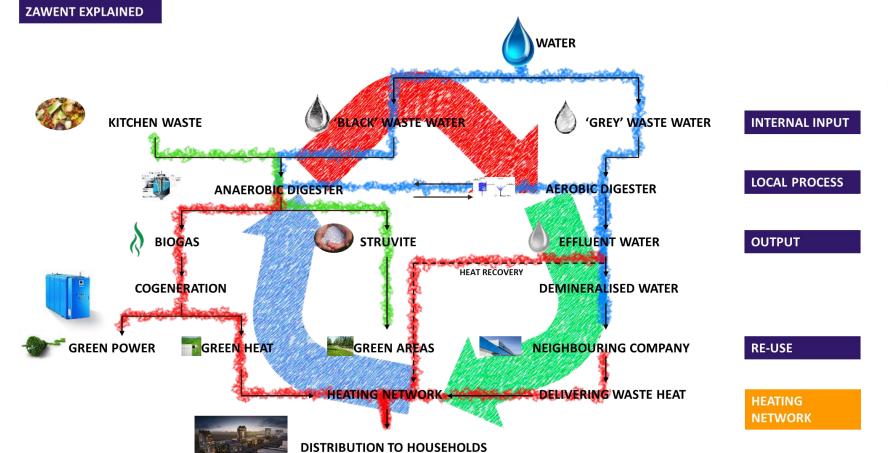

## Synergy between the energy and re-use of the water

| 11.9 | 9 000 | <br> |     |   |     | <br>- |         | <br>$\sim$ | _ | _ | <br> | > | <br>_, | <br> |
|------|-------|------|-----|---|-----|-------|---------|------------|---|---|------|---|--------|------|
| - 0  |       |      |     |   |     |       |         |            |   |   |      |   |        | )    |
|      |       |      |     |   |     |       |         |            |   |   |      |   |        | )    |
| - 0  |       |      |     |   |     |       |         |            |   |   |      |   |        | )    |
| - 0  |       |      |     |   |     |       |         |            |   |   |      |   |        | 1    |
| 0    |       |      |     |   |     |       |         |            |   |   |      |   |        | 3    |
| J.   |       |      |     |   |     |       |         |            |   |   |      |   |        | , i  |
| U    |       |      |     |   |     |       |         |            |   |   |      |   |        | ,    |
| 0    |       |      |     |   |     |       |         |            |   |   |      |   |        | J    |
| ō    |       |      |     |   |     |       |         |            |   |   |      |   |        | )    |
| - 1  |       |      |     |   |     |       |         |            |   |   |      |   |        | )    |
| ă    |       |      |     |   |     |       |         |            |   |   |      |   |        | )    |
| U    |       |      |     |   |     |       |         |            |   |   |      |   |        | 0    |
|      |       |      |     |   |     |       |         |            |   |   |      |   |        | ň    |
| U    |       |      |     |   |     |       |         |            |   |   |      |   |        | ň    |
| 0    |       |      |     |   |     |       |         |            |   |   |      |   |        |      |
| 9    |       |      |     |   |     |       |         |            |   |   |      |   |        | )    |
| ă    |       |      |     |   |     |       |         |            |   |   |      |   |        | )    |
| 7.1  |       |      |     |   |     |       |         |            |   |   |      |   |        |      |
| J    |       |      |     |   |     |       |         |            |   |   |      |   |        | 1    |
| - 3  |       |      |     |   |     |       |         |            |   |   |      |   |        | ň    |
| n    |       |      |     |   |     |       |         |            |   |   |      |   |        | ,    |
| - 2  |       |      |     |   |     |       |         |            |   |   |      |   |        | 1    |
|      |       |      |     |   |     |       |         |            |   |   |      |   |        | )    |
|      |       |      |     |   |     |       |         |            |   |   |      |   |        | )    |
| Ü    |       |      |     |   |     |       |         |            |   |   |      |   |        | )    |
| ñ    |       |      |     |   |     |       |         |            |   |   |      |   |        | u    |
| - 5  |       |      |     |   |     |       |         |            |   |   |      |   |        | 1    |
| - 0  |       |      |     |   |     |       |         |            |   |   |      |   |        | )    |
|      |       | <br> | _ , | d | , , | <br>  | <br>- 1 |            |   | - | <br> |   | <br>-  | -    |