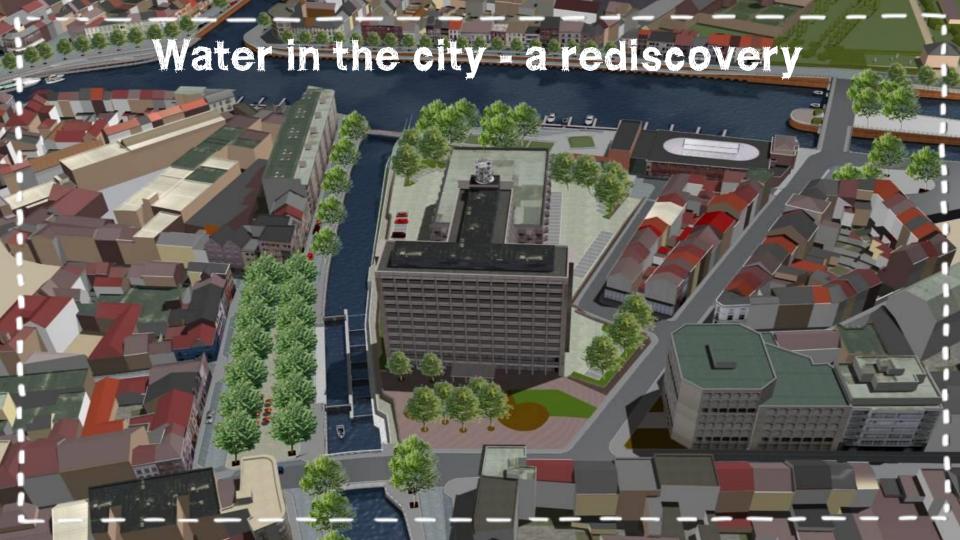

## Public spaces - 24 ha

Surface area of 3 neighborhood parks, residential green areas, quay promenades and docks