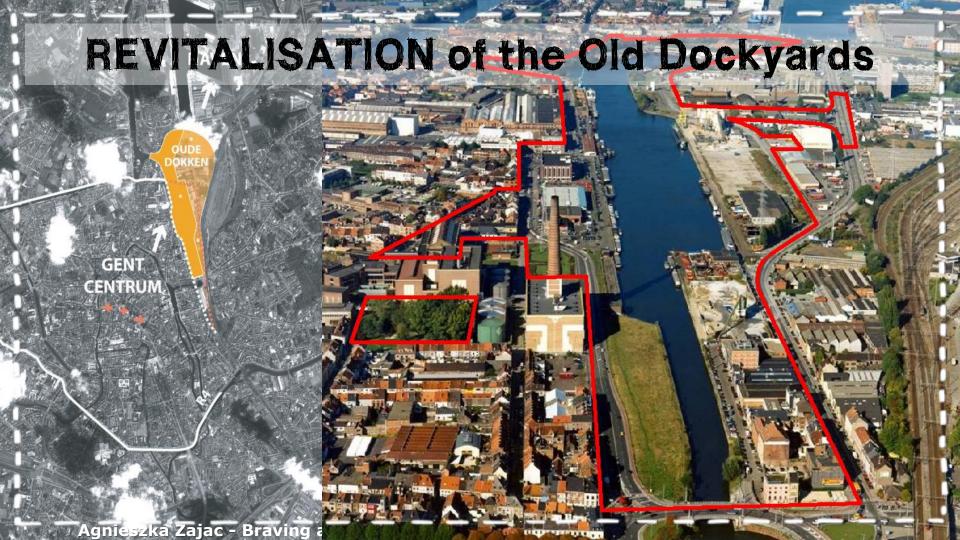

## Concept: Satey - model

1.500 houses
Social housing (20%)
Affordable housing (20%)
Free market housing (60%)

Offices, school, kinder garden, sport hall, shops, ...

New inhabitans: ca 3000

Docks: ca 13 ha

Area: ca 16,5 ha:

Recreation zone: ca 10 ha

Terrain: ca 6,5 ha