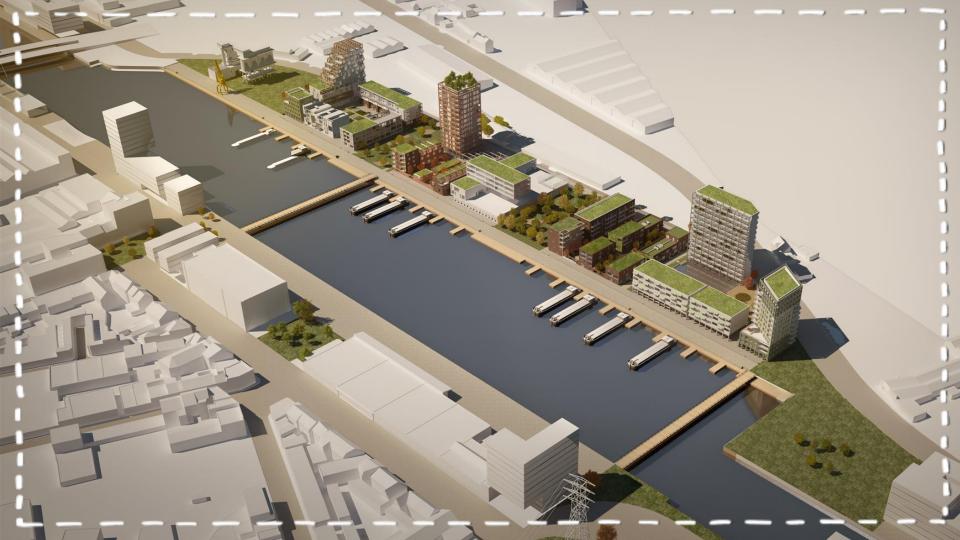

## Concept: Satey - model

1.500 houses
Social housing (20%)
Affordable housing (20%)
Free market housing (60%)

Offices, school, kinder garden, sport hall, shops, ...

New inhabitans: ca 3000

Docks: ca 13 ha